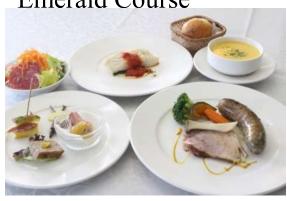

**Emerald Course** White Fish Poéle & Steamed Pork with Sausage

Coral Course Steamed Chicken with Vegetable & Fish

U.S. Mega Steak U.S. Sirloin Steak (500g)

Vegetarian Course Pasta pepperoncino with vege & Fried Tofu with Vegetable

#### All course menus include (except Sapphire Course):

Seasonal Appetizer, Soup, Salad, Home-Made Bread or Rice, Dessert (cake & fruit), and Coffee or Tea

Junior Course Fish Meunière OR Hamburger Steak, Soup, Chef Salad, and