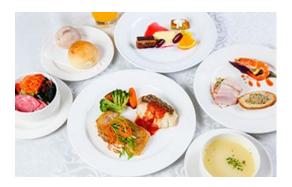

#### 2F Deck

Diamond CourseLobster Thermidor & Sliced Motobu BeefRuby CourseRib Steak, Prawn & Fish Aquapazza

Sapphire Course Sashimi, Grilled Fish, Diced Steak, Steamed Vegetables

(Bento Style) Soup, Rice, and Japanese Sweets

#### All course menus include (except Sapphire Course):

Seasonal Appetizer, Soup, Salad, Home-Made Bread or Rice, Dessert (cake & fruit), and Coffee or Tea

Junior Course Fish Meunière OR Hamburger Steak, Soup, Chef Salad, and