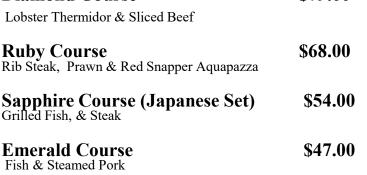

#### 2F Deck

Diamond CourseLobster Thermidor & Sliced Motobu BeefRuby CourseRib Steak, Prawn & Fish Aquapazza

Sapphire Course Sashimi, Grilled Fish, Diced Steak, Steamed Vegetables

(Bento Style) Soup, Rice, and Japanese Sweets