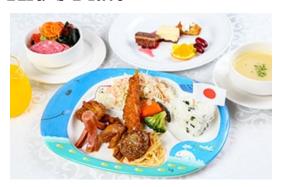

#### All course menus include (except Sapphire Course):

Seasonal Appetizer, Soup, Salad, Home-Made Bread or Rice, Dessert (cake & fruit), and Coffee or Tea

Junior Course Fish Meunière OR Hamburger Steak, Soup, Chef Salad, and

Dessert, and Soft Drink

Kid's Plate Chicken Meatball Pasta, Omelette Rice,

Soup, Salad, Rice, and Dessert, and Soft Drink

3F Open Deck (April thru November)

Standard BBQ Beef, Pork, Chicken, Korean Beef Short Ribs, Sausage, Salad,