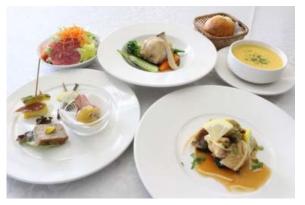

**Emerald Course** White Fish Poéle & Steamed Pork with Sausage

Coral Course Steamed Chicken with Vegetable & Fish

U.S. Mega Steak U.S. Sirloin Steak (500g)

Vegetarian Course Pasta pepperoncino with vege & Fried Tofu with Vegetable

#### All course menus include (except Sapphire Course):

Seasonal Appetizer, Soup, Salad, Home-Made Bread or Rice, Dessert (cake & fruit), and Coffee or Tea

Junior Course Fish Meunière OR Hamburger Steak, Soup, Chef Salad, and