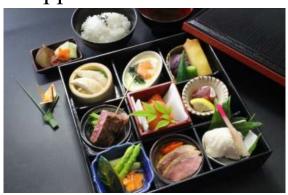

#### 2F Deck

Diamond CourseLobster Thermidor & Sliced Motobu BeefRuby CourseRib Steak, Prawn & Fish Aquapazza

Sapphire Course Sashimi, Grilled Fish, Diced Steak, Steamed Vegetables

(Bento Style) Soup, Rice, and Japanese Sweets