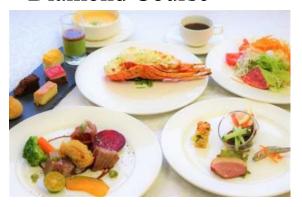

# West Marine Dinner Cruise

\$79.00

Open: All year (daily)

**Diamond Course** 

Cruise Hour: #1 Sunset Dinner Cruise

#2 Night Dinner Cruise

\*Required to be boarded 30 min. prior to departure

\*\*Sunset & Night Cruise Menu\*\*

#### 2F Deck

Diamond CourseLobster Thermidor & Sliced Motobu BeefRuby CourseRib Steak, Prawn & Fish Aquapazza

Sapphire Course Sashimi, Grilled Fish, Diced Steak, Steamed Vegetables

(Bento Style) Soup, Rice, and Japanese Sweets