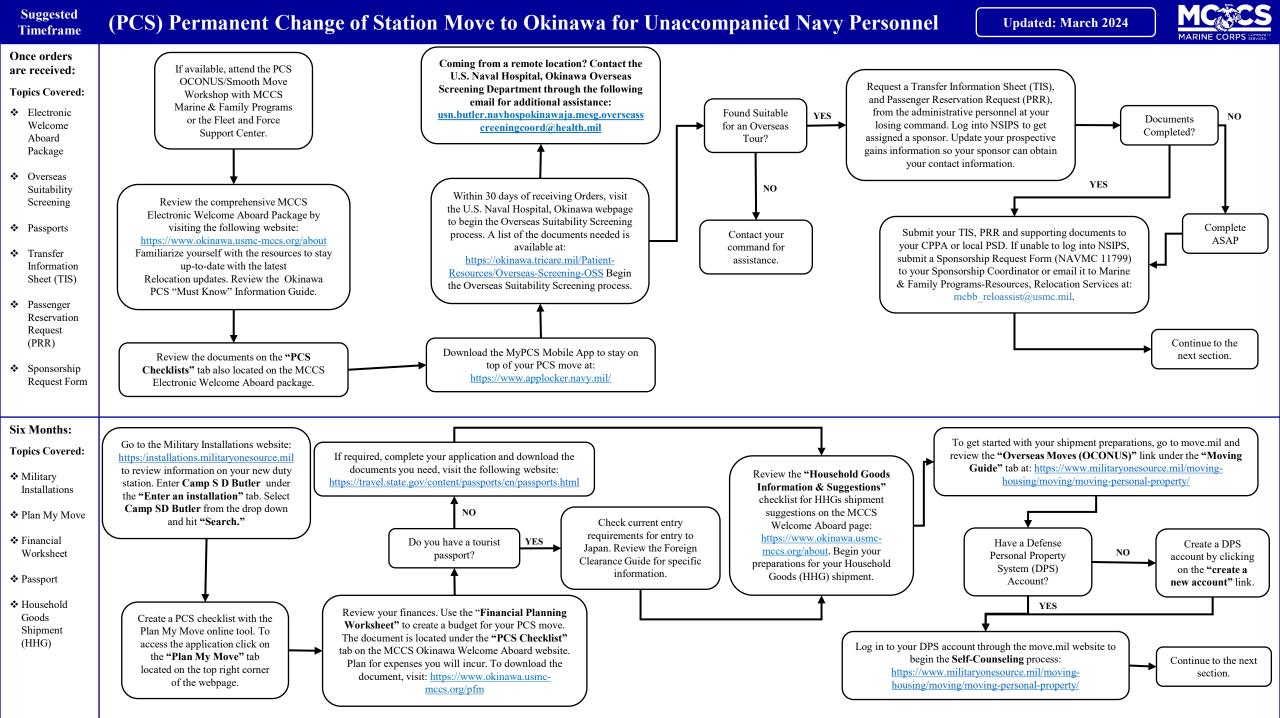

## **Topics Covered:**

- Flying into Okinawa
- Meeting Sponsor
- Quarters and the Joint Reception Center (JRC)
- CFAO Indoc
- USNH Indoc
- Newcomers' Orientation Welcome Aboard
- SOFA Driver's License
- Check-In with your Command Pay and Personnel Administrator (CPPA)