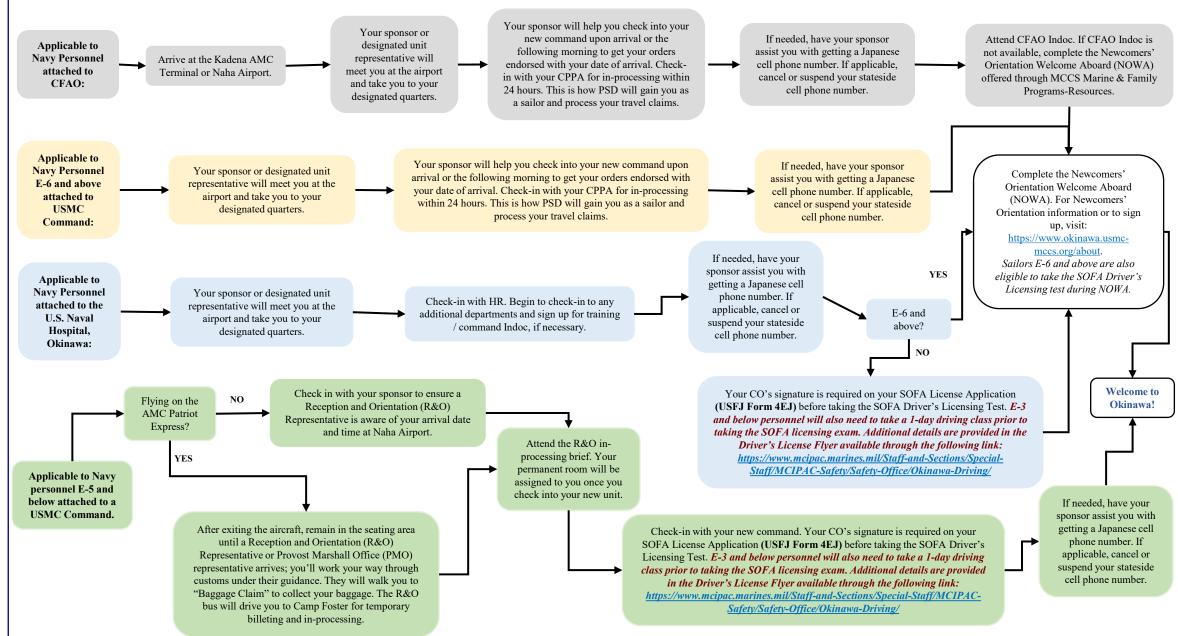

## Arrival:

## **Topics Covered:**

- Flying into Okinawa
- Meeting Sponsor
- Quarters and the Joint Reception Center (JRC)
- CFAO Indoc
- USNH Indoc
- Newcomers' Orientation Welcome Aboard
- SOFA Driver's License
- Check-In with your Command Pay and Personnel Administrator (CPPA)

## **Color Legend**

- Navy Attached to CFAO
- E-6 and above attached to USMC
- Navy Attached to USNH
- E-5 and below attached to USMC

These flowcharts are intended as a general guide and additional resource for inbound personnel to Okinawa. If you have any questions, please contact MCCS Okinawa, Relocation Services