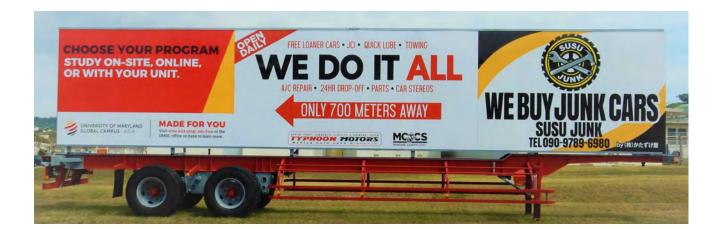

#### About

Mobile billboards are strategically placed at high-traffic prim locations on Marine Corps camps

#### Reach

The community is comprised of active duty Marines, Navy, Air Force, and Army personnel, as well as DoD civilians, their families, and the local community who work and visit the bases

#### Size

8' x 12' ad space available on either side of a MCCS billboard