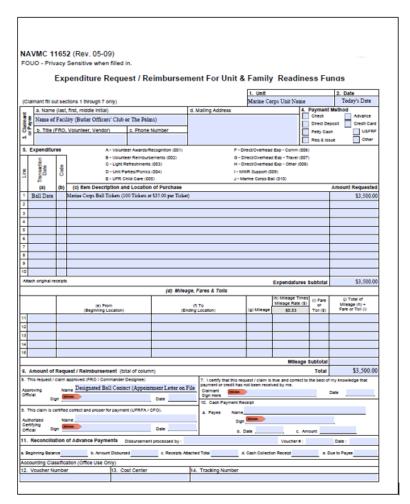

### To complete the NAVMC Form:

Box 1: Unit Name

Box 2: Current Date

Box 3a: Payee Name is the MCCS Facility

where your MC Ball will be held

Box 5a: Date of the MC Ball

Box 5b: Transaction Code (eg: J)

Box 5c: List the ball number, the number of tickets being purchased with the request, and the total amount of the transfer requested.

Box 8: Manual or Digital Signature of a Fund Designee or CO

| Unit Name G, 3rd Marine Logistics Group ombat Logistics Regiment 35 (3d MLG) d Maintenance Battalion (3d MLG) d Supply Battalion (3d MLG) | <b>BUM</b><br>105.4501.00000.0010.210801.000.0.U1051D.000.00000.00000<br>105.4501.00000.0010.210801.000.0.U1051E.000.00000.00000                                                                                                                                                                                                                                                                     |
|-------------------------------------------------------------------------------------------------------------------------------------------|------------------------------------------------------------------------------------------------------------------------------------------------------------------------------------------------------------------------------------------------------------------------------------------------------------------------------------------------------------------------------------------------------|
| ombat Logistics Regiment 35 (3d MLG) d Maintenance Battalion (3d MLG)                                                                     |                                                                                                                                                                                                                                                                                                                                                                                                      |
| d Maintenance Battalion (3d MLG)                                                                                                          | 105.4501.00000.0010.210801.000.0.U1051E.000.00000.00000                                                                                                                                                                                                                                                                                                                                              |
| d Maintenance Battalion (3d MLG)                                                                                                          |                                                                                                                                                                                                                                                                                                                                                                                                      |
| d Supply Battalion (3d MLG)                                                                                                               | 105.4501.00000.0010.210801.000.0.U1051F.000.00000.00000                                                                                                                                                                                                                                                                                                                                              |
| a Jappiy Dattanon (30 MLO)                                                                                                                | 105.4501.00000.0010.210801.000.0.U1051G.000.00000.00000                                                                                                                                                                                                                                                                                                                                              |
| ombat Logistics Regiment 37 (3d MLG)                                                                                                      | 105.4501.00000.0010.210801.000.0.U1051H.000.00000.00000                                                                                                                                                                                                                                                                                                                                              |
| farine Aircraft Group 36                                                                                                                  | 105.4501.00000.0010.210801.000.0.U1052A.000.00000.00000                                                                                                                                                                                                                                                                                                                                              |
| ·                                                                                                                                         | 105.4501.00000.0010.210801.000.0.U1052B.000.00000.00000                                                                                                                                                                                                                                                                                                                                              |
| MM/VMM-262, MAG-36 (1st MAW)                                                                                                              | 105.4501.00000.0010.210801.000.0.U1052D.000.00000.00000                                                                                                                                                                                                                                                                                                                                              |
| MM-265, MAG-36 (1st MAW)                                                                                                                  | 105.4501.00000.0010.210801.000.0.U1052E.000.00000.00000                                                                                                                                                                                                                                                                                                                                              |
| farine Air Control Group 18 (1st MAW)                                                                                                     | 105.4501.00000.0010.210801.000.0.U1052F.000.00000.00000                                                                                                                                                                                                                                                                                                                                              |
| farine Air Support Squadron 2, MACG-18                                                                                                    | 105.4501.00000.0010.210801.000.0.U1052G.000.00000.00000                                                                                                                                                                                                                                                                                                                                              |
| farine Air Control Squadron 4, MACG-18 (1st MAW)                                                                                          | 105.4501.00000.0010.210801.000.0.U1052H.000.00000.00000                                                                                                                                                                                                                                                                                                                                              |
| TTACS-18, MACG-18 (1st MAW)                                                                                                               | 105.4501.00000.0010.210801.000.0.U1052I.000.00000.00000                                                                                                                                                                                                                                                                                                                                              |
| ,                                                                                                                                         | 105.4501.00000.0010.210801.000.0.U1052J.000.00000.00000                                                                                                                                                                                                                                                                                                                                              |
| 1CIPAC                                                                                                                                    | 105.4501.00000.0010.210801.000.0.U1053A.000.00000.00000                                                                                                                                                                                                                                                                                                                                              |
| larine Wing Headquarters Squadron 1                                                                                                       | 105.4501.00000.0010.210801.000.0.U1053E.000.00000.00000                                                                                                                                                                                                                                                                                                                                              |
|                                                                                                                                           | 105.4501.00000.0010.210801.000.0.U1053G.000.00000.00000                                                                                                                                                                                                                                                                                                                                              |
|                                                                                                                                           | 105.4501.00000.0010.210801.000.0.U1053H.000.00000.00000                                                                                                                                                                                                                                                                                                                                              |
| 1WSS-172                                                                                                                                  | 105.4501.00000.0010.210801.000.0.U1053J.000.00000.00000                                                                                                                                                                                                                                                                                                                                              |
|                                                                                                                                           | 105.4501.00000.0010.210801.000.0.U1053K.000.00000.00000                                                                                                                                                                                                                                                                                                                                              |
|                                                                                                                                           | 105.4501.00000.0010.210801.000.0.U1053L.000.00000.00000                                                                                                                                                                                                                                                                                                                                              |
|                                                                                                                                           | 105.4501.00000.0010.210801.000.0.U1053M.000.00000.00000                                                                                                                                                                                                                                                                                                                                              |
|                                                                                                                                           | 105.4501.00000.0010.210801.000.0.U1053N.000.00000.00000                                                                                                                                                                                                                                                                                                                                              |
|                                                                                                                                           | 105.4501.00000.0010.210801.000.0.U1053O.000.00000.00000                                                                                                                                                                                                                                                                                                                                              |
|                                                                                                                                           | 105.4501.00000.0010.210801.000.0.U1053P.000.00000.00000                                                                                                                                                                                                                                                                                                                                              |
| · · · · · · · · · · · · · · · · · · ·                                                                                                     | 105.4501.00000.0010.210801.000.0.U1054A.000.00000.00000                                                                                                                                                                                                                                                                                                                                              |
|                                                                                                                                           | 105.4501.00000.0010.210801.000.0.U1054B.000.00000.00000                                                                                                                                                                                                                                                                                                                                              |
|                                                                                                                                           | 105.4501.00000.0010.210801.000.0.U1054C.000.00000.00000                                                                                                                                                                                                                                                                                                                                              |
|                                                                                                                                           | 105.4501.00000.0010.210801.000.0.U1054D.000.00000.00000                                                                                                                                                                                                                                                                                                                                              |
| • • • • • • • • • • • • • • • • • • • •                                                                                                   | 105.4501.00000.0010.210801.000.0.U1054E.000.00000.00000                                                                                                                                                                                                                                                                                                                                              |
| , , , , ,                                                                                                                                 | 105.4501.00000.0010.210801.000.0.U1055A.000.00000.00000                                                                                                                                                                                                                                                                                                                                              |
| · · · · · · · · · · · · · · · · · · ·                                                                                                     | 105.4501.00000.0010.210801.000.0.U1055B.000.00000.00000                                                                                                                                                                                                                                                                                                                                              |
|                                                                                                                                           | 105.4501.00000.0010.210801.000.0.U1055C.000.00000.00000                                                                                                                                                                                                                                                                                                                                              |
| , , , ,                                                                                                                                   | 105.4501.00000.0010.210801.000.0.U1055D.000.00000.00000                                                                                                                                                                                                                                                                                                                                              |
|                                                                                                                                           | 105.4501.00000.0010.210801.000.0.U1055E.000.00000.00000                                                                                                                                                                                                                                                                                                                                              |
| ,                                                                                                                                         | 105.4501.00000.0010.210801.000.0.U1055F.000.00000.00000                                                                                                                                                                                                                                                                                                                                              |
|                                                                                                                                           | 105.4501.00000.0010.210801.000.0.U1055H.000.00000.00000                                                                                                                                                                                                                                                                                                                                              |
|                                                                                                                                           | 105.4501.00000.0010.210801.000.0.U1055I.000.00000.00000                                                                                                                                                                                                                                                                                                                                              |
|                                                                                                                                           | 105.4501.00000.0010.210801.000.0.U1055J.000.00000.00000                                                                                                                                                                                                                                                                                                                                              |
| . ,                                                                                                                                       | 105.4501.00000.0010.210801.000.0.U1056B.000.00000.00000                                                                                                                                                                                                                                                                                                                                              |
| ,                                                                                                                                         | 105.4501.00000.0010.210801.000.0.U1056C.000.00000.00000                                                                                                                                                                                                                                                                                                                                              |
|                                                                                                                                           | 105.4501.00000.0010.210801.000.0.U1057A.000.00000.00000                                                                                                                                                                                                                                                                                                                                              |
|                                                                                                                                           | 105.4501.00000.0010.210801.000.0.U1058A.000.00000.00000                                                                                                                                                                                                                                                                                                                                              |
| 1 1 1 1 1 1 1 1 C C C C C I 1 1 2 C 1 t t C C t C C t                                                                                     | larine Aviation Logistics Squadron 36, MAG-36 MM/VMM-262, MAG-36 (1st MAW) MM-265, MAG-36 (1st MAW) larine Air Control Group 18 (1st MAW) larine Air Support Squadron 2, MACG-18 larine Air Control Squadron 4, MACG-18 (1st MAW) ITACS-18, MACG-18 (1st MAW) &HS, MCAS Futenma ICIPAC larine Wing Headquarters Squadron 1 D Transportation Support Battalion larine Wing Communications Squadron 18 |