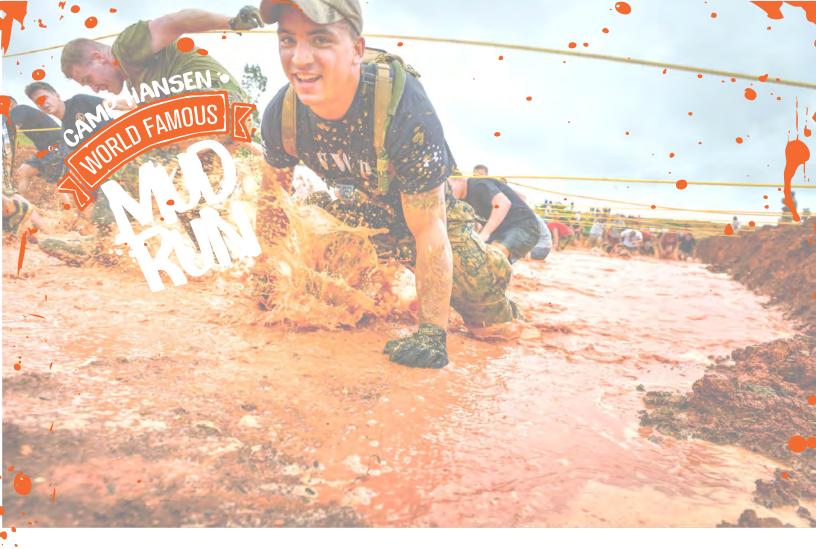

## OKINAWA MUD RUN

# WITH OVER 6,000 PARTICIPANTS & SPECTATORS EXPECTED NEXT YEAR

This event includes competitive 5 and 10 kilometer individual and team runs with prizes/awards given to 1st, 2nd, and 3rd place male, female and team finishers. Recreational 10K and 5k fun runs are also be held for people that would like to participate at a more leisurely pace. Kids between the ages of 10 and 14 compete in a 1k event that takes them through portions of the adult course including a huge mud pit. A special separate course for kids between the ages of 5 and 9, comprised of air obstacles, foam machines and mud slides over a distance of 500m to 1k, will also be featured. All participants receive t-shirts, towels, medals and other potential giveaways.