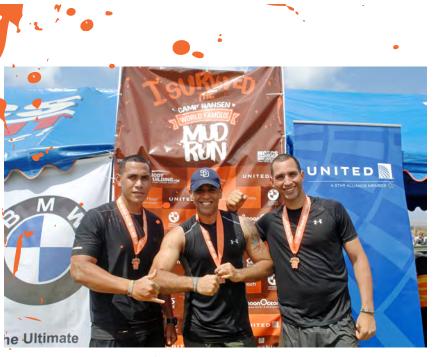

# WITH OVER 6,000 PARTICIPANTS & SPECTATORS EXPECTED NEXT YEAR

This event includes competitive 5 and 10 kilometer individual and team runs with prizes/awards given to 1st, 2nd, and 3rd place male, female and team finishers. Recreational 10K and 5k fun runs are also be held for people that would like to participate at a more leisurely pace. Kids between the ages of 10 and 14 compete in a 1k event that takes them through portions of the adult course including a huge mud pit. A special separate course for kids between the ages of 5 and 9, comprised of air obstacles, foam machines and mud slides over a distance of 500m to 1k, will also be featured. All participants receive t-shirts, towels, medals and other potential giveaways.