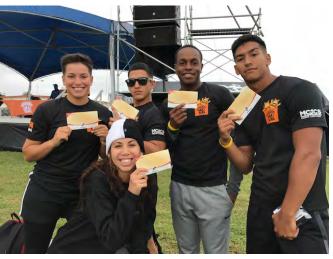

# WITH OVER 6,000 PARTICIPANTS & SPECTATORS EXPECTED NEXT YEAR

This event includes competitive 5 and 10 kilometer individual and team runs with prizes/awards given to 1st, 2nd, and 3rd place male, female and team finishers. Recreational 10K and 5k fun runs are also be held for people that would like to participate at a more leisurely pace. Kids between the ages of 10 and 14 compete in a 1k event that takes them through portions of the adult course including a huge mud pit. A special separate course for kids between the ages of 5 and 9, comprised of air obstacles, foam machines and mud slides over a distance of 500m to 1k, will also be featured. All participants receive t-shirts, towels, medals and other potential giveaways.