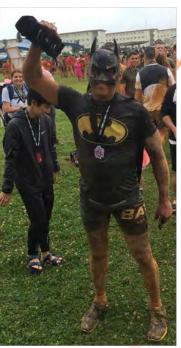

# WITH OVER 6,000 PARTICIPANTS & SPECTATORS EXPECTED NEXT YEAR

This event includes competitive 5 and 10 kilometer individual and team runs with prizes/awards given to 1st, 2nd, and 3rd place male, female and team finishers. Recreational 10K and 5k fun runs are also be held for people that would like to participate at a more leisurely pace. Kids between the ages of 10 and 14 compete in a 1k event that takes them through portions of the adult course including a huge mud pit. A special separate course for kids between the ages of 5 and 9, comprised of air obstacles, foam machines and mud slides over a distance of 500m to 1k, will also be featured. All participants receive t-shirts, towels, medals and other potential giveaways.