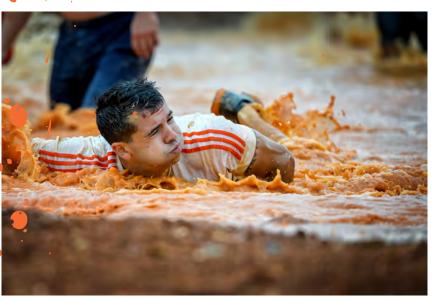

## OKINAWA MUD RUN

# WITH OVER 6,000 PARTICIPANTS & SPECTATORS EXPECTED NEXT YEAR

This event includes competitive 5 and 10 kilometer individual and team runs with prizes/awards given to 1st, 2nd, and 3rd place male, female and team finishers. Recreational 10K and 5k fun runs are also be held for people that would like to participate at a more leisurely pace. Kids between the ages of 10 and 14 compete in a 1k event that takes them through portions of the adult course including a huge mud pit. A special separate course for kids between the ages of 5 and 9, comprised of air obstacles, foam machines and mud slides over a distance of 500m to 1k, will also be featured. All participants receive t-shirts, towels, medals and other potential giveaways.