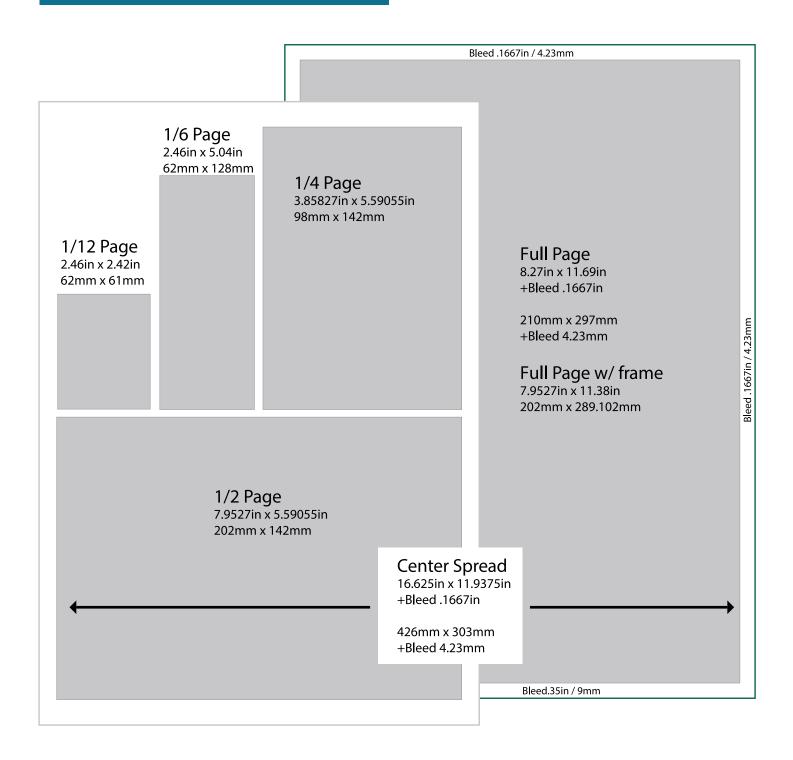

| Ad Size                                                     | 1x                            | 3x                            | 6x                            | 12x                           |
|-------------------------------------------------------------|-------------------------------|-------------------------------|-------------------------------|-------------------------------|
| Full Page                                                   | \$990                         | \$945                         | \$900                         | \$850                         |
| 1/2 Page                                                    | \$660                         | \$630                         | \$600                         | \$570                         |
| 1/4 Page                                                    | \$440                         | \$420                         | \$400                         | \$380                         |
| 1/6 Page                                                    | \$285                         | \$270                         | \$250                         | \$230                         |
| 1/12Page                                                    | \$155                         | \$150                         | \$140                         | \$135                         |
| Cover<br>Outside Back<br>Inside Front/Back<br>Center Spread | \$2,200<br>\$1,650<br>\$1,990 | \$2,100<br>\$1,575<br>\$1,890 | \$1,990<br>\$1,500<br>\$1,795 | \$1,900<br>\$1,425<br>\$1,700 |

# **Advertising Specs**