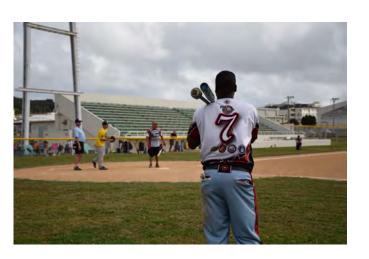

#### Softball Tournaments

CG softball tournaments take place every April, October, and November on all camps

Date: April | October | November Location: All Camps

Participants: 208