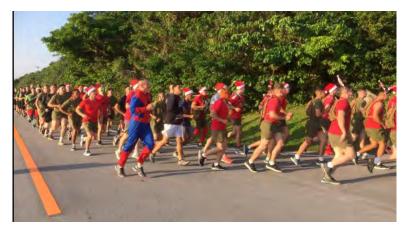

#### Jingle Bell Fun Run

Jingle bell fun run's are annual events that takes place throughout the month of December and is part of our "Home for the Holiday" events. The events takes place on all camps.

Date: December Location: All Camps

Participants: 5446