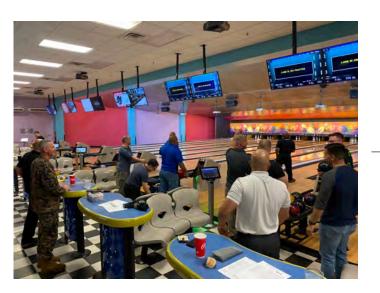

## **Bowling Tournaments**

CG bowling tournaments take place every February and July on all camps.

Date: February & July Location: All Camps

Participants: 254