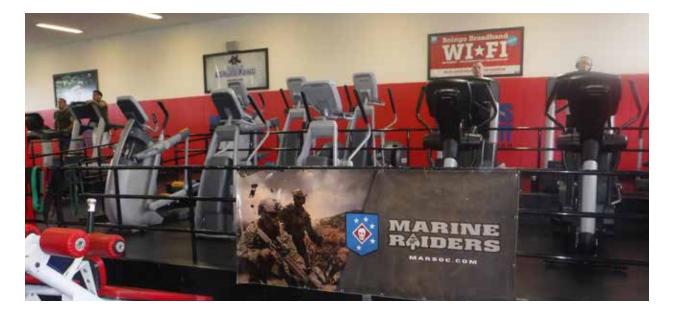

## BANNER PROGRAM MCCS SEMPER FIT

### About

MCCS Marketing offers your business the opportunity to place pre-approved banners at various locations on Marine Corps camps on Okinawa, Camp Fuji in mainland Japan and Camp Mujuk in the Republic of Korea.

### Placement

Locations include one of our fourteen (14) gym & fitnes centers, the Camp Foster Fieldhouse, aquatic centers, fences surrounding ball fields, inside of the Fieldhouse and basketball courts, and many other high-traffic area

### Reach

MCCS Fitness Centers enjoy fantastic patronage from some of the fittest and most loyal and dedicated customers in the world. Patron count, based on repeat customers, exceeds 2.2 million per year.