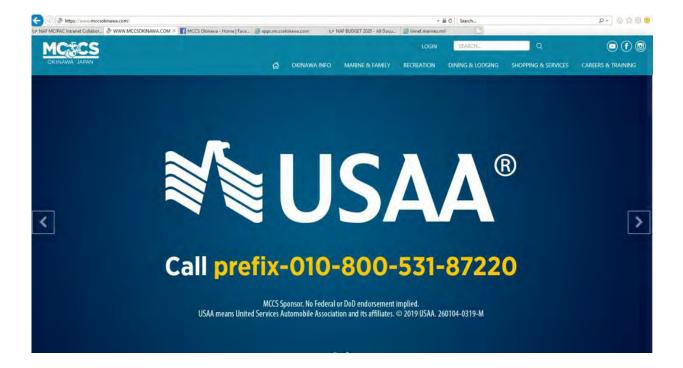

#### **Jumbotron Example:**

Text/content area is located in the center of the Jumbotron graphic.
The size: 956(w) x 549(h).