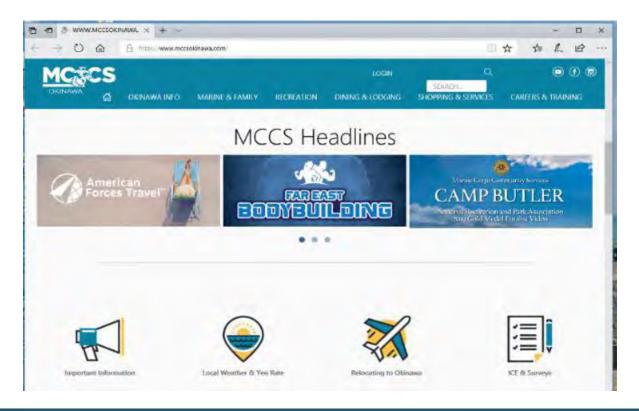

## MCCS WEBSITE ADVERTISING

#### MCCSOKI NAWA.COM

Annual Unique Users/Visitors: 552,676

Sessions: 1,131,929

About users:

Language: 81.64% English, 13.92% Japanese 53.8% Female, 46.2% Male

43.38% of users were ages 25-34, 24.19% of users were ages 35-44

| Duration | Medium          | Resolution              | Rate  |
|----------|-----------------|-------------------------|-------|
| 2 weeks  | Carousel Ads    | 845(w) x 354(h) pixels  | \$125 |
| 2 weeks  | Large Jumbotron | 1700(w) x 800(h) pixels | \$225 |

#### **Jumbotron Example:**

Text/content area is located in the center of the Jumbotron graphic.
The size: 956(w) x 549(h).





### **Carousel Example:**



# For advertising information, contact Commercial Sponsorship and Advertising Sales at:

MCCS Marketing Branch MCB Camp S.D. Butler Unit 35023 FPO AP 96373-5023

 $sales@okinawa.usmc-mccs.org \mid mccsokinawa.com/advertise$ 

From off-base or cell: Phone (From U.S.): 098-970-2245/7897 +81-98-970-2245/7898 Fax: 098-970-0975 Fax: +81-98-970-0975