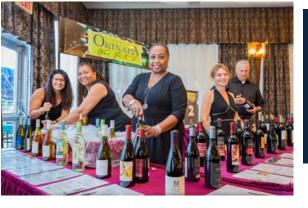

#### **About**

OKINAPA is a premier wine-tasting and food-pairing experience event that takes place annually at the beautiful Butler Officers' Club.

The mission behind the OKINAPA wine festival has always been to share the beauty of wine and food, by allowing everyone (whether a novice or expert) to indulge their palates and gain knowledge through their experience. It is also an event that helps in bringing the community together for a relaxing evening of fun and fellowship. Since its beginning in 1997, OKINAPA has done just that for over 30,000 people.

Much of the success and popularity of this event is due to the wide variety of exquisite vintages from vendors all over the globe. Attendees can taste selections from top wine destinations such as Italy, Argentina, the United States, Australia and more. These vintages can also be paired with a sensational selection of culinary delights carefully crafted by our experts.