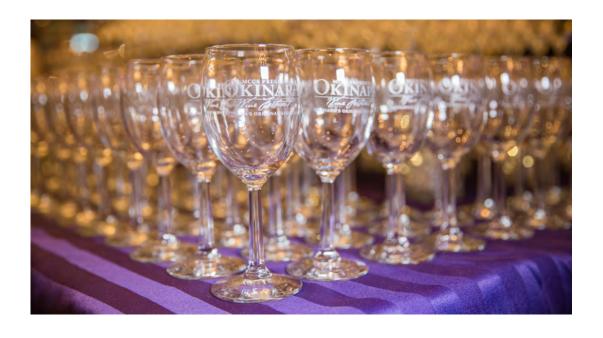

# OKINAPA Wine Festival

Much of the success and popularity of this event is due to the wide variety of exquisite vintages from vendors all over the globe. Attendees can taste selections from top wine destinations such as Italy, Argentina, the United States, Australia and more. These vintages can also be paired with a sensational selection of culinary delights carefully crafted by our experts.