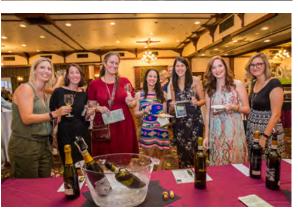

#### **About**

OKINAPA is a premier wine-tasting and food-pairing experience event that takes place annually at the beautiful Butler Officers' Club.

The mission behind the OKINAPA wine festival has always been to share the beauty of wine and food, by allowing everyone (whether a novice or expert) to indulge their palates and gain knowledge through their experience. It is also an event that helps in bringing the community together for a relaxing evening of fun and fellowship. Since its beginning in 1997, OKINAPA has done just that for over 30,000 people.

Much of the success and popularity of this event is due to the wide variety of exquisite vintages from vendors all over the globe. Attendees can taste selections from top wine destinations such as Italy, Argentina, the United States, Australia and more. These vintages can also be paired with a sensational selection of culinary delights carefully crafted by our experts.